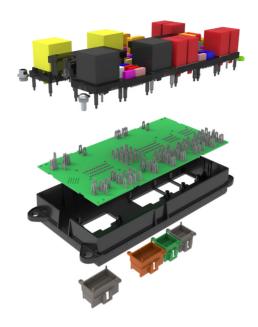

4

3

The PCB design is customised according the electrical schematics and pin out of the customer.

The fully customizable PCB is developed according to project needs. The fork type contacts used are assembled with press-fit technology, as well as the output connector tabs.

Small electronic components, such as diodes, resistors and LEDs can be soldered during the assembly stages.

4

The Cube Box is suitable both for the cabin and the engine compartment.

If needed, the Cube Box can be placed in the engine compartment.