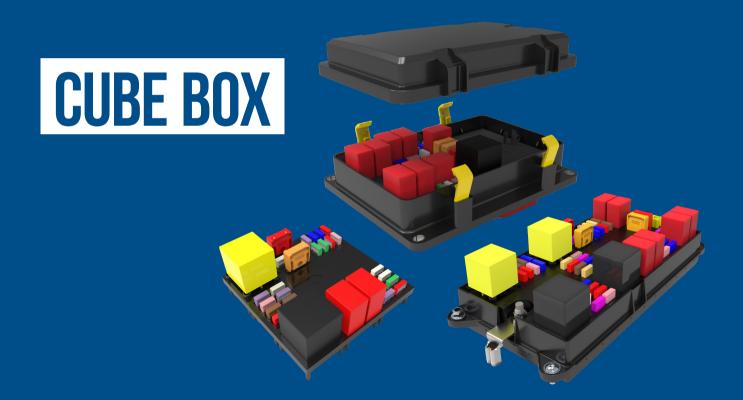

## **MODULAR DESIGN**

The masks can have different sizes and geometries and can be made with the same modular mold.
Customizable PCB with customer's electrical diagram.

## **WATERPROOF VERSION**

Robust housing for PCB protection, available in open or sealed version.

2 3

1.

The customization of the Cube Box starts with the injection mold.

Different 35x35 mm modules with different contents that can be positioned and oriented in the mold according to the customer's layout to obtain the required mask for the customized PDU.