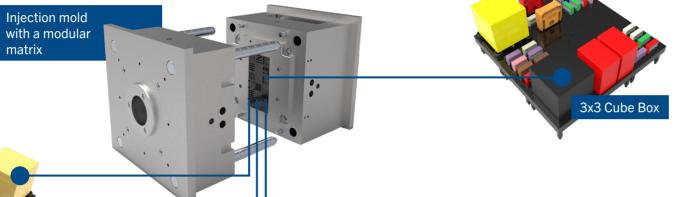

## **MODULAR DESIGN**

The masks can have different sizes and geometries and can be made with the same modular mold.
Customizable PCB with customer's electrical diagram.

Each module can be placed and rotated in any position of the matrix and replicated as needed.

If necessary, it is also possible to provide for the use of screw-type power fuses.

The masks can have different sizes and geometries up to 7x5 modules (35 pieces in total) selected from the range available.

2.

Connectors can be positioned on top or bottom side.

Outputs with multi-way sectioning connectors that can be positioned on the lower or upper side.

The housings are made using interchangeable parts that allow for different layouts of output connections.