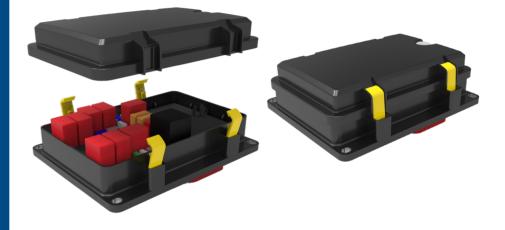

## **WATERPROOF VERSION**

Robust housing for PCB protection, available in open or sealed version.

2 3

1.

The customization of the Cube Box starts with the injection mold.

Different 35x35 mm modules with different contents that can be positioned and oriented in the mold according to the customer's layout to obtain the required mask for the customized PDU.

A waterproof version, equipped with sealed connectors and a lid with gaskets, assures an IP67 / IP6K9K.

6 7