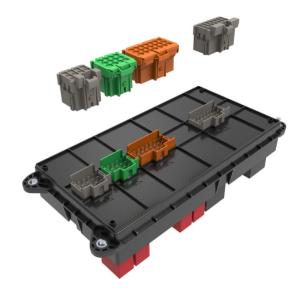

2.

Connectors can be positioned on top or bottom side.

Outputs with multi-way sectioning connectors that can be positioned on the lower or upper side.

The housings are made using interchangeable parts that allow for different layouts of output connections.

4

3

The PCB design is customised according the electrical schematics and pin out of the customer.

The fully customizable PCB is developed according to project needs. The fork type contacts used are assembled with press-fit technology, as well as the output connector tabs.