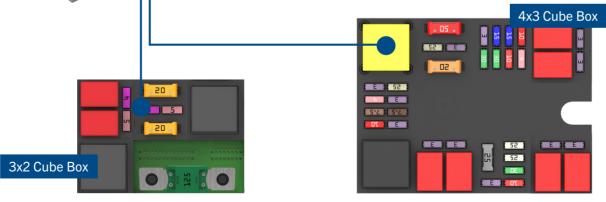

Each module can be placed and rotated in any position of the matrix and replicated as needed.

If necessary, it is also possible to provide for the use of screw-type power fuses.

The masks can have different sizes and geometries up to 7x5 modules (35 pieces in total) selected from the range available.