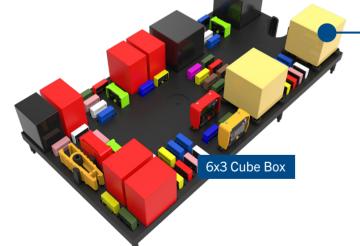

Each module can be placed and rotated in any position of the matrix and replicated as needed.

If necessary, it is also possible to provide for the use of screw-type power fuses.

The masks can have different sizes and geometries up to 7x5 modules (35 pieces in total) selected from the range available.