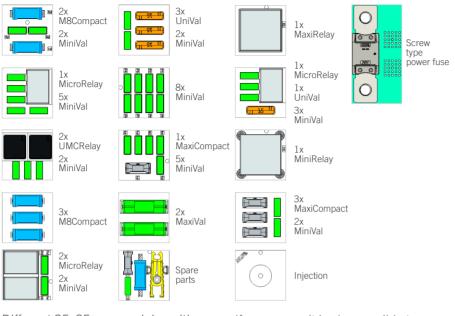

## **WATERPROOF VERSION**

Robust housing for PCB protection, available in open or sealed version.

2 3

1.

The customization of the Cube Box starts with the injection mold.

Different 35x35 mm modules with different contents that can be positioned and oriented in the mold according to the customer's layout to obtain the required mask for the customized PDU.

Each module can be placed and rotated in any position of the matrix and replicated as needed.

If necessary, it is also possible to provide for the use of screw-type power fuses.

The masks can have different sizes and geometries up to 7x5 modules (35 pieces in total) selected from the range available.

2.

Connectors can be positioned on top or bottom side.

Outputs with multi-way sectioning connectors that can be positioned on the lower or upper side.

The housings are made using interchangeable parts that allow for different layouts of output connections.